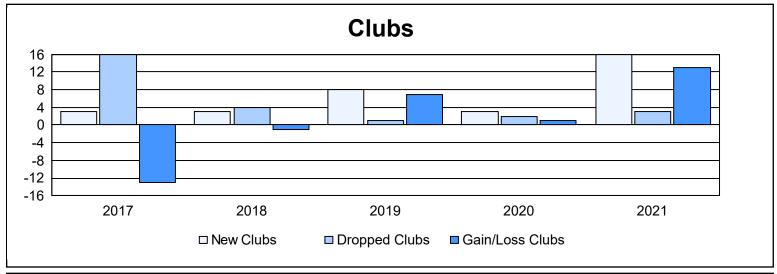

District 317 E As of June 2021 Cumulative

| Year      | New<br>Clubs | Dropped<br>Clubs | Gain/<br>Loss<br>Clubs | New<br>Members | Charter<br>Members | Reinstate<br>Members | Transfer<br>Members | Total<br>Member<br>Added | Total<br>Members<br>Dropped | Gain/<br>Loss<br>Members |
|-----------|--------------|------------------|------------------------|----------------|--------------------|----------------------|---------------------|--------------------------|-----------------------------|--------------------------|
| 2016-2017 | 3            | 16               | -13                    | 171            | 81                 | 126                  | 0                   | 378                      | 911                         | -533                     |
| 2017-2018 | 3            | 4                | -1                     | 223            | 158                | 45                   | 4                   | 430                      | 409                         | 21                       |
| 2018-2019 | 8            | 1                | 7                      | 128            | 252                | 30                   | 2                   | 412                      | 202                         | 210                      |
| 2019-2020 | 3            | 2                | 1                      | 134            | 220                | 97                   | 17                  | 468                      | 600                         | -132                     |
| 2020-2021 | 16           | 3                | 13                     | 419            | 452                | 8                    | 14                  | 893                      | 279                         | 614                      |
| Average   | 7            | 5                | 1                      | 215            | 233                | 61                   | 7                   | 516                      | 480                         | 36                       |