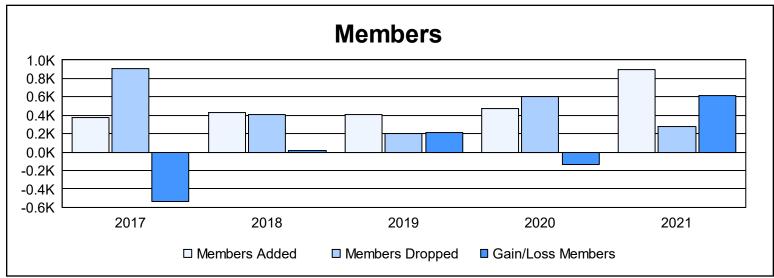

District 317 E As of June 2021 Cumulative

| Year      | New<br>Clubs | Dropped<br>Clubs | Gain/<br>Loss<br>Clubs | New<br>Members | Charter<br>Members | Reinstate<br>Members | Transfer<br>Members | Total<br>Member<br>Added | Total<br>Members<br>Dropped | Gain/<br>Loss<br>Members |
|-----------|--------------|------------------|------------------------|----------------|--------------------|----------------------|---------------------|--------------------------|-----------------------------|--------------------------|
| 2016-2017 | 3            | 16               | -13                    | 171            | 81                 | 126                  | 0                   | 378                      | 911                         | -533                     |
| 2017-2018 | 3            | 4                | -1                     | 223            | 158                | 45                   | 4                   | 430                      | 409                         | 21                       |
| 2018-2019 | 8            | 1                | 7                      | 128            | 252                | 30                   | 2                   | 412                      | 202                         | 210                      |
| 2019-2020 | 3            | 2                | 1                      | 134            | 220                | 97                   | 17                  | 468                      | 600                         | -132                     |
| 2020-2021 | 16           | 3                | 13                     | 419            | 452                | 8                    | 14                  | 893                      | 279                         | 614                      |
| Average   | 7            | 5                | 1                      | 215            | 233                | 61                   | 7                   | 516                      | 480                         | 36                       |